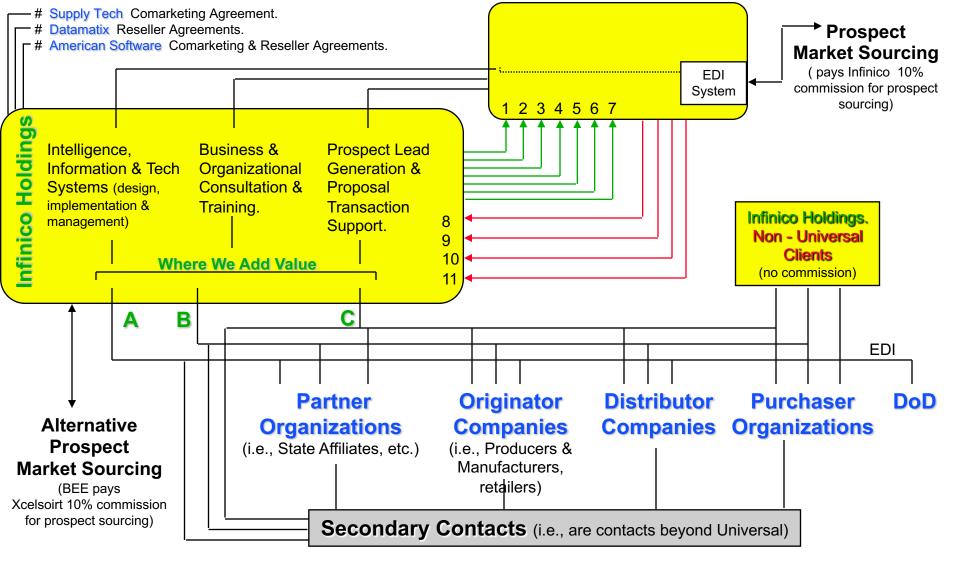

## **Payment from Infinico to Universal**

- 1. 50% of Supply Tech & (2) American Software "software sales" Commissions.
- 3. 50% of Datamatix Commissions.
- 4. 10% of Prospect Sales.
- 5. 10 Commission/year on Business/Organizational Consultation & Training Sales.
- 6. 10% Commission on Info Systems Sales/year.
- 10% Commission on Customer Referrals/year (10% gross margin after Enterprisers direct costs).

## Payment from Universal to Infinico

- 8. Fees for Installing & Managing Info Systems, including EDI.
- 9. Fees for Business & Organizational Consultation and Training.
- 10. System Development Royalty ( To be determined )
- **11**. Commission on Customer Referrals/year (10% on gross margin after BEE direct costs).